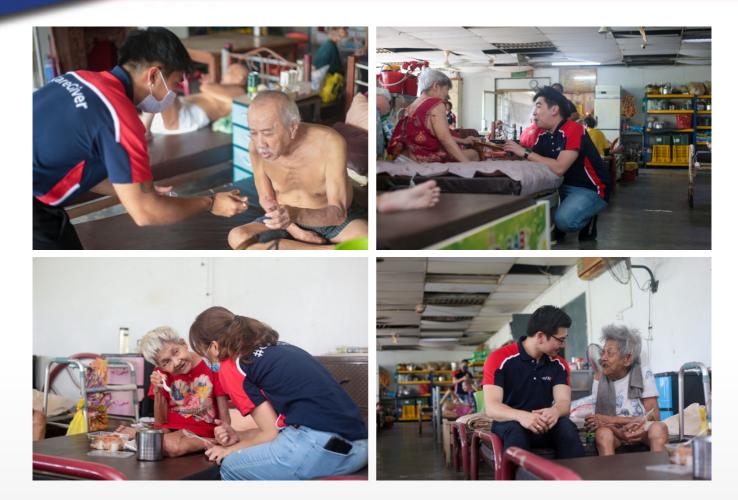

Our mission was simple yet profound: to bring smiles, laughter, and a sense of belonging to the elderly residents of Tong Sim. We came bearing gifts of love, including nourishing lunches, essential daily necessities, and delectable mooncakes to mark the festive season.

The real magic of the day lay in the music that filled the air as we hosted enchanting singing performances for our cherished elderly friends. Their faces lit up with joy, and the room resonated with the warmth of shared moments and heartfelt melodies.

This visit wasn't just an event; it was an embodiment of our commitment to the well-being of our community's most vulnerable members. It was a testament to the power of kindness, reminding us all that even the smallest gestures can have the greatest impact.