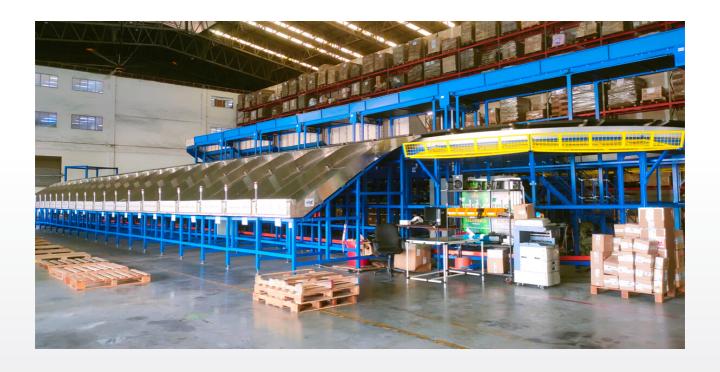

## eFMX launches its AI powered fully automated parcel sortation system in Malaysia

The first of its kind in the country with the capability to auto sort based on locations and route level for parcel up to 30kgs and 80cm in length. The system is being deployed at the 55,000 sq.ft eFMX e-Commerce shipment sorting center in Shah Alam and it is capable to sort up to 80,000 documents and parcels overnight within this facility.