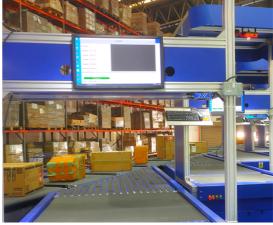

## eFMX launches its AI powered fully automated parcel sortation system in Malaysia

The first of its kind in the country with the capability to auto sort based on locations and route level for parcel up to 30kgs and 80cm in length. The system is being deployed at the 55,000 sq.ft eFMX e-Commerce shipment sorting center in Shah Alam and it is capable to sort up to 80,000 documents and parcels overnight within this facility.