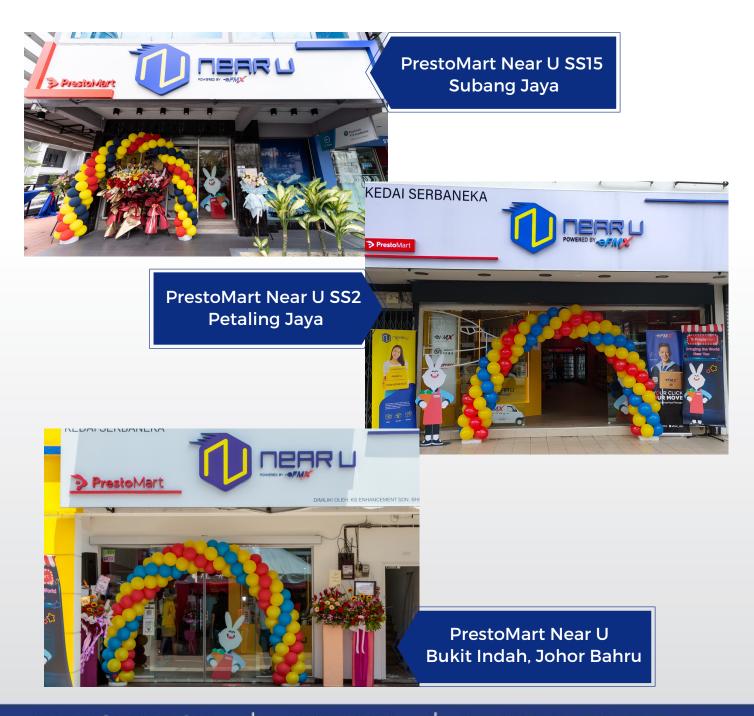

Consumers who want to experience a new digital O2O experience can pay a visit to PrestoMart Near U.

- PrestoMart Near U SS15, Subang Jaya
  No. 6-G & 6-1, Jalan SS15/8, SS15, 47500, Subang Jaya Selangor Darul Ehsan.
  https://maps.app.goo.gl/LFMKzCvSJe5jq14o7
- PrestoMart Near U SS2, Petaling Jaya
  Jalan SS2/75 Unit No. 21-G (Ground Floor) Petaling Jaya Selangor.
  https://maps.app.goo.gl/7HZqY3rHsQxwPXNT8
- PrestoMart Near U Bukit Indah, Johor Bahru
  Taman Nusa Bestari, 1G, Jalan Bestari 4/2, Nusajaya Johor.
  https://goo.gl/maps/KyegYUtUBGK38Nmm9